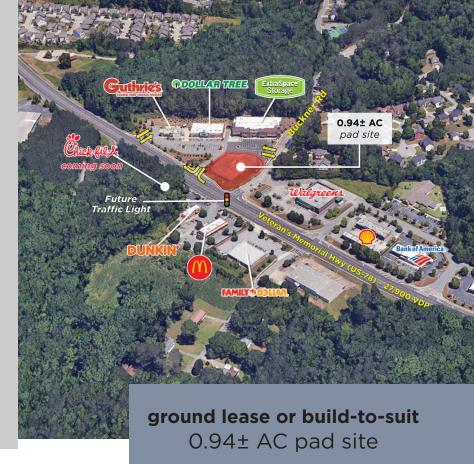

## pad site with prime visibility

795 Veteran's Memorial Pkwy Mableton, GA 30126

## about the property

0.94 acre pad site available for ground lease at the intersection of Buckner Rd and Veteran's Memorial Hwy (US-78) with visibility to 27,900 AVD

Located along Veteran's Memorial Hwy (US-78), this pad-ready site provides exceptional visibility to more than 27,900 daily vehicles. The site has direct access to Buckner Rd and Hwy-78. Adjacent to Guthrie's, Dollar Tree and Extra Space Storage. Available for ground lease or build-to-suit.

- new traffic light proposed at Buckner Rd and US-78
- across from future new Chick-fil-a
- excellent visibility along Hwy 78
- median home values >\$538K in immediate area