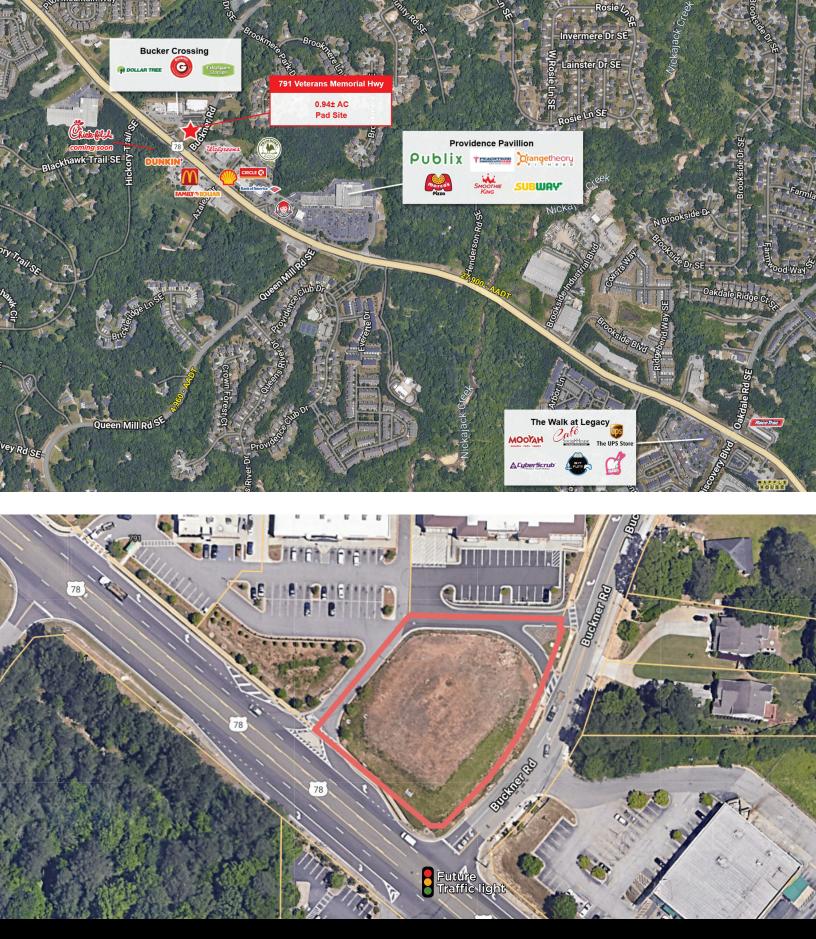

## pad site with prime visibility

795 Veteran's Memorial Pkwy Mableton, GA 30126

## about the property

0.94 acre pad site available for ground lease at the intersection of Buckner Rd and Veteran's Memorial Hwy (US-78) with visibility to 27,900 AVD

Located along Veteran's Memorial Hwy (US-78), this pad-ready site provides exceptional visibility to more than 27,900 daily vehicles. The site has direct access to Buckner Rd and Hwy-78. Adjacent to Guthrie's, Dollar Tree and Extra Space Storage. Available for ground lease or build-to-suit.

- new traffic light proposed at Buckner Rd and US-78
- across from future new Chick-fil-a
- excellent visibility along Hwy 78
- median home values >\$538K in immediate area